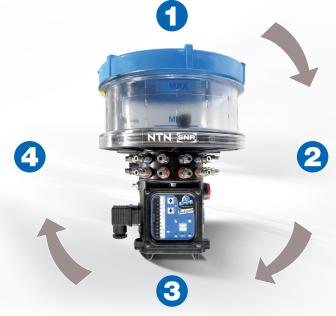

## SET UP YOUR OWN MULTIPOINT LUBRICATION SYSTEM IN 4 BASIC STEPS

How many points do need to lubricate? determine the type of pumping elements required and connect to the pump

- **Connect the pump** to the power supply
- **3 Fill the reservoir** using our filling tool kit and the grease of your choice
- Set up the timer according to your lubricant needs and the pump is ready to start