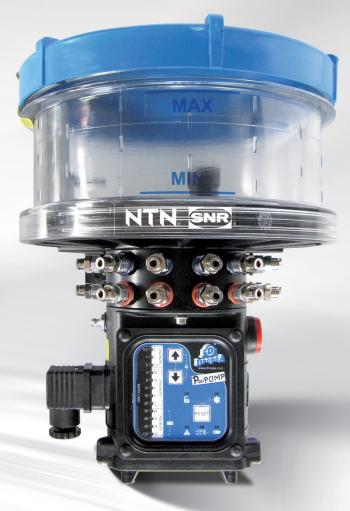

# POLIPUMP

## YOUR OWN CENTRALISED LUBRICATION SYSTEM IN JUST A FEW QUICK STEPS

### The choice for PROFITABILITY

Good lubrication is crucial to extend the life of your bearings. This why the POLIPUMP has been designed especially to increase the reliability of your machine by providing the right amount of grease at the right time. With a very fast return on investment, this new multipoint lubrication system will increase the availability of your equipment and will reduce your maintenance costs at the same time.

### Your POWERFUL and ECONOMICAL solution

With the POLIPUMP, you will be able to lubricate from 1 to 35 points simultaneously and automatically under the control of the built in electronic timer. With its high pressure capability, (80 bar) the POLIPUMP can dispense the grease to several points up to a distance of 20 meters. Precise and reliable, the POLIPUMP is your best tool to increase your productivity.