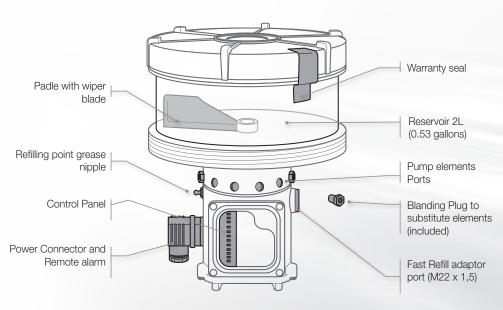

### EASY set up and ECOLOGICAL

The POLIPUMP can be used straight from the box after a few basic steps. No need for special engineering skills, you can easily install your multipoint centralised system by yourself. No special maintenance is required and you can refill your pump very easily with our filling kit that can be used with the grease of your choice. No need for special cartridges with dedicated greases.

## SET UP YOUR OWN MULTIPOINT LUBRICATION SYSTEM IN 4 BASIC STEPS

How many points do need to lubricate? determine the type of pumping elements required and connect to the pump

- **Connect the pump** to the power supply
- **3 Fill the reservoir** using our filling tool kit and the grease of your choice
- Set up the timer according to your lubricant needs and the pump is ready to start

#### **3 PUMP MODELS**

Service publicité NTN-SNR @ 2014 / 04 - Photos: @ Pedro Studio Photos - Shutterstock

Conception et réalisation :

DOC.I\_POLIPUMP\_ARG2\_GBa / SAP: 314251

- 1-12 pumping elements
- 1-24 pumping elements
- 1-35 pumping elements
- 12VDC or 24VDC
- 6 different pumping elements 0,02CC - 0,03 CC - 0,04CC -0,08 CC - 0,10 CC - 0,13 CC
- 12 timer settings
- 2 liter reservoir
- Grade of grease to be used: NLGI 00 to NLGI 2
- Working temperature: -10°C to + 60 °C
- Protection class: IP 65
- Maximum pressure: 80 bar