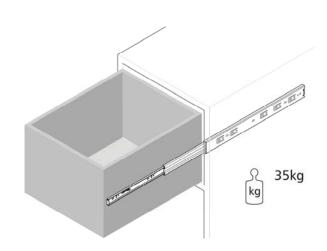

## **FEATURES**

Soft Close 35mm closing stroke Load rating up to 35kg (450mm length) 100% extension (86% on 350mm) Hold-in Front disconnect lever Zinc finish For side mounting

## **BENEFITS**

Standard 32mm hole pattern Breathing tabs Off the shelf for fast delivery Easy installation

Installation Diagram

|               | mm  |              |     |     |     |       |     |
|---------------|-----|--------------|-----|-----|-----|-------|-----|
| Bee Slide     | SL  | Tra∨el<br>±3 | A   | В   | C   | D     | Е   |
| DZ4501-0035SC | 350 | 300          | 128 |     |     | 223.5 | 105 |
| DZ4501-0040SC | 400 | 400          | 180 |     |     | 273.5 | 105 |
| DZ4501-0045SC | 450 | 450          |     | 224 |     | 318.5 | 160 |
| DZ4501-0050SC | 500 | 500          |     | 224 | 278 | 369.5 | 160 |
| DZ4501-0055SC | 550 | 550          |     | 224 | 320 | 421.5 | 160 |
| DZ4501-0060SC | 600 | 600          |     | 224 | 384 | 447   | 160 |