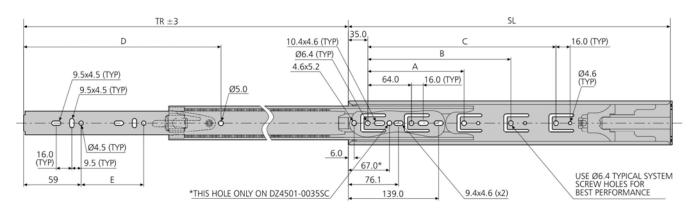

## **BENEFITS**

Standard 32mm hole pattern Breathing tabs Off the shelf for fast delivery Easy installation

Installation Diagram

|               | mm  |              |     |     |     |       |     |
|---------------|-----|--------------|-----|-----|-----|-------|-----|
| Bee Slide     | SL  | Tra∨el<br>±3 | A   | В   | C   | D     | Е   |
| DZ4501-0035SC | 350 | 300          | 128 |     |     | 223.5 | 105 |
| DZ4501-0040SC | 400 | 400          | 180 |     |     | 273.5 | 105 |
| DZ4501-0045SC | 450 | 450          |     | 224 |     | 318.5 | 160 |
| DZ4501-0050SC | 500 | 500          |     | 224 | 278 | 369.5 | 160 |
| DZ4501-0055SC | 550 | 550          |     | 224 | 320 | 421.5 | 160 |
| DZ4501-0060SC | 600 | 600          |     | 224 | 384 | 447   | 160 |