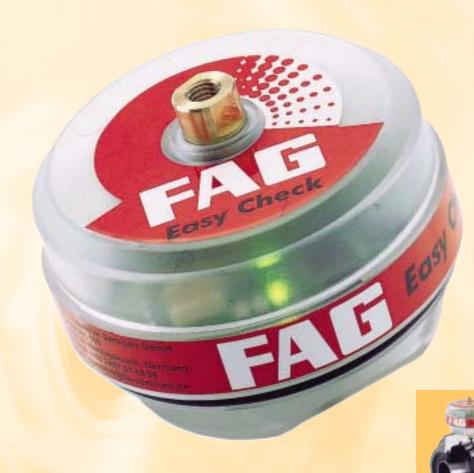

## **FAG Easy Check**

The new FAG Easy Check is certain to be a big hit, offering you a quality solution at an affordable price.

FAG Easy Check continuously monitors all machines with stable operating conditions such as:

## ... then we can highly recommend our product because:

- FAG Easy Check is available at a great price
- FAG Easy Check permanently monitors vibration and temperature
- FAG Easy Check is easy to install, easy to operate and easy to read
- FAG Easy Check gives advance warning of bearing failure
- FAG Easy Check can be used in conjunction with an automatic lubricator, so your machine is not only monitored but properly lubricated as well